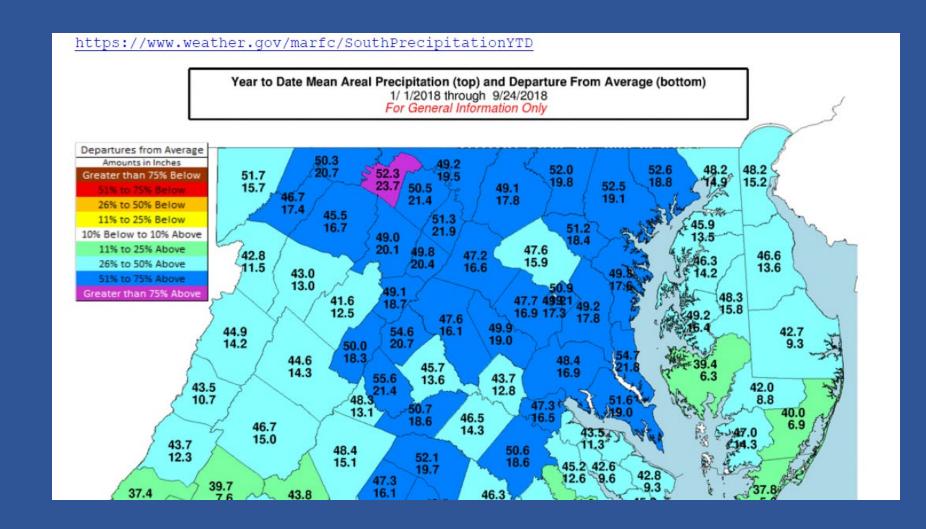

#### **ACDPW Responsibilities**

- Allegany County Department of Public Works
  - Roads
  - Utilities
  - Engineering
  - Transit
  - Maintenance
  - Fairgrounds

- Rain...
- · ....Rain....
- Rain.

- No single, major events in Allegany County.
- Repeated, sustained rain events caused water damage in ways not seen in many years.
- Water table was high; further ground recharge was not possible.